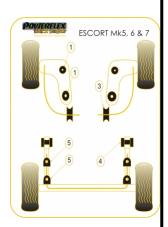

| Bush description                                              | Quantity<br>Per Car | Diagram<br>Reference | Part<br>Number |  |
|---------------------------------------------------------------|---------------------|----------------------|----------------|--|
| Front Wishbone Front Bush 54mm Click for fitting instructions | 2                   | 1                    | PFF19-602BLK   |  |

| 11             | Rear Beam Mounting Bush                                        | 2 | 4 | PFR19-607BLK |
|----------------|----------------------------------------------------------------|---|---|--------------|
| \$\$n,p        | Front Wishbone Front Bush 46mm  Click for fitting instructions | 2 | 1 | PFF19-601BLK |
| <b>23</b> % P  | Front Wishbone Front Bush 47mm  Click for fitting instructions | 2 | 1 | PFF19-901BLK |
| <b>\$3</b> 0,0 | Front Wishbone Rear Bush 46mm Sclick for fitting instructions  | 2 | 2 | PFF19-601BLK |
| <b>28</b> % p  | Front Wishbone Rear Bush 47mm                                  | 2 | 2 | PFF19-901BLK |
| 9              | Front Anti Roll Bar Mounting Bush 16mm                         | 2 | 3 | PFF19-603BLK |
| 30             | Rear Beam Mounting Bush                                        | 2 | 4 | PFR19-606BLK |
| 100            | Rear Anti Roll Bar Mounting Bush                               | 4 | 5 | PFR19-608BLK |
| 6.5°           | Exhaust Mount                                                  | 2 |   | EXH001       |
|                |                                                                |   |   |              |