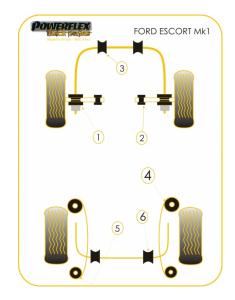

## FRONT OUTER TRACK CONTROL ARM

Qty Per Car 2 Diagram Ref. 1 Part No. **PFF19-401BLK** 

## FRONT INNER TRACK CONTROL ARM

Qty Per Car 2 Diagram Ref. 2 Part No. PFF19-402BLK

## FRONT ANTI ROLL BAR MOUNT 20MM

Qty Per Car 2 Diagram Ref. 3 Part No. PFF19-1403-20BLK

#### FRONT ANTI ROLL BAR MOUNT 22MM

Qty Per Car 2 Diagram Ref. 3 Part No. PFF19-1403-22BLK

## **LEAF SPRING MOUNT FRONT**

Qty Per Car 2 Diagram Ref. 4 Part No. PFR19-408BLK

#### **LEAF SPRING MOUNT REAR**

Qty Per Car 2 Diagram Ref. 5 Part No. PFR19-1409BLK

# **LEAF SPRING SHACKLE MOUNTS**

Qty Per Car **4** Diagram Ref. Part No. **PFR19-1414BLK** 