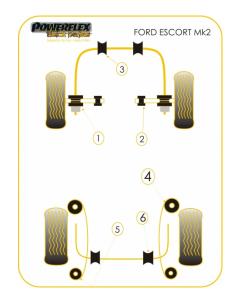

# FRONT OUTER TRACK CONTROL ARM

Qty Per Car 2 Diagram Ref. 1 Part No. **PFF19-401BLK** 

# FRONT INNER TRACK CONTROL ARM

Qty Per Car 2 Diagram Ref. 2 Part No. PFF19-402BLK

# FRONT ANTI ROLL BAR MOUNT 20MM

Qty Per Car 2 Diagram Ref. 3 Part No. PFF19-1403-20BLK

#### FRONT ANTI ROLL BAR MOUNT 22MM

Qty Per Car 2 Diagram Ref. 3 Part No. PFF19-1403-22BLK

# **LEAF SPRING MOUNT FRONT**

Qty Per Car 2 Diagram Ref. 4 Part No. PFR19-2408BLK

#### **LEAF SPRING MOUNT REAR**

Qty Per Car 2 Diagram Ref. 5 Part No. PFR19-2409BLK

# **LEAF SPRING SHACKLE MOUNTS**

Qty Per Car **4** Diagram Ref. Part No. **PFR19-1414BLK** 