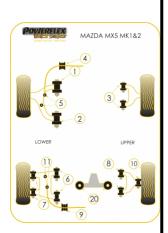

|            | Bush description                          | Quantity<br>Per Car | Diagram<br>Reference | Part<br>Number | Retail Price<br>Each |
|------------|-------------------------------------------|---------------------|----------------------|----------------|----------------------|
| 38         | Front Lower Wishbone Front Bush           | 2                   | 1                    | PFF36-101BLK   |                      |
| , 3<br>(3) | Front Lower Wishbone Rear Bush            | 2                   | 2                    | PFF36-102BLK   |                      |
| illi       | Front Upper Wishbone Bush                 | 4                   | 3                    | PFF36-103BLK   |                      |
| 3          | Front Anti Roll Bar Mounting Bush<br>20mm | 2                   | 4                    | PFF36-105-20BL | K                    |
| 3          | Front Anti Roll Bar Mounting Bush<br>22mm | 2                   | 4                    | PFF36-105-22BL | ĸ                    |
|            |                                           |                     |                      |                |                      |

| 200      | Front Anti Roll Bar Link Rod Bush  Click for fitting instructions | 4 | 5  | PFF36-107BLK    |
|----------|-------------------------------------------------------------------|---|----|-----------------|
| <u> </u> | Rear Lower Inner Wishbone Bush                                    | 4 | 6  | PFR36-110BLK    |
| (S. )    | Rear Lower Outer Wishbone Bush                                    | 4 | 7  | PFR36-111BLK    |
|          | Rear Upper Wishbone Bush Inner                                    | 4 | 8  | PFR36-112BLK    |
| 3        | Rear Roll Bar Mounting Bush 11mm                                  | 2 | 9  | PFR36-115-11BLK |
|          | Rear Upper Wishbone Bush Outer                                    | 2 | 10 | PFR36-112BLK    |
|          | Rear Anti Roll Bar Link Rod Bush  Click for fitting instructions  | 4 | 11 | PFF36-107BLK    |
|          | Rear Diff Mounting Bush  Click for fitting instructions           | 2 | 20 | PFR36-120BLK    |
| <b>6</b> | Rear Diff Mounting Bush Insert                                    | 2 | 21 | PFR36-121BLK    |
| 33       | Exhaust Mounts                                                    | 1 |    | EXH005          |
|          |                                                                   |   |    |                 |