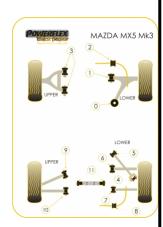

|     | Bush description                                          | Quantity<br>Per Car | Diagram<br>Reference | Part<br>Number | Retail Price<br>Each |
|-----|-----------------------------------------------------------|---------------------|----------------------|----------------|----------------------|
| na. | Front Lower Arm Rear Bush  Click for fitting instructions | 2                   | 0                    | PFF36-400E     | BLK                  |
| 33  | Front Lower Wishbone Front Bush                           | 2                   | 1                    | PFF36-401E     | BLK                  |
| 3   | Front Anti Roll Bar Bush 21mm                             | 2                   | 2                    | PFF36-402-21   | LBLK                 |
| 388 | Front Upper Wishbone Bush                                 | 4                   | 3                    | PFF36-403E     | BLK                  |
| 91  | Rear Trailing Arm Rear Bush                               | 2                   | 4                    | PFR36-404E     | BLK                  |
| -5  |                                                           |                     |                      |                |                      |

| 30                                      | Rear Trailing Arm Front Bush              | 2 | 5  | PFR36-405BLK    |
|-----------------------------------------|-------------------------------------------|---|----|-----------------|
| ( ) ( ) ( ) ( ) ( ) ( ) ( ) ( ) ( ) ( ) | Rear Track Control Arm Inner Bush         | 2 | 6  | PFR36-406BLK    |
| (-3) (O)                                | Rear Link Arm Inner Bush                  | 2 | 7  | PFR36-407BLK    |
| 3                                       | Rear Anti Roll Bar Bush 12mm              | 2 | 8  | PFR36-408-12BLK |
| <b>1</b> 30                             | Rear Upper Forward Link Arm Inner<br>Bush | 2 | 9  | PFR36-409BLK    |
| 20                                      | Rear Upper Rear Arm Inner Bush            | 2 | 10 | PFR36-410BLK    |
| SIIB                                    | Rear Diff Carrier Bracket Bush            | 2 | 11 | PFR36-411BLK    |
|                                         |                                           |   |    | ·               |