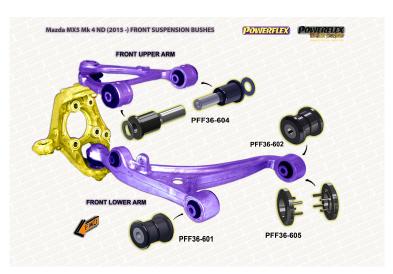

### FRONT LOWER ARM FRONT BUSH

Qty Per Car **2** Diagram Ref. **1** 

Part No. PFF36-601BLK

### FRONT LOWER ARM REAR BUSH

Qty Per Car 2 Diagram Ref. 2 Part No. PFF36-602BLK

#### FRONT ANTI ROLL BAR BUSH

Qty Per Car 2 Diagram Ref. 3 Part No. PFF36-603-22.7BLK

## FRONT UPPER ARM BUSH

Qty Per Car 4 Diagram Ref. 4 Part No. **PFF36-604BLK** 

### FRONT LOWER ARM REAR BUSH INSERT

Qty Per Car 2 Diagram Ref. 5 Part No. PFF36-605BLK