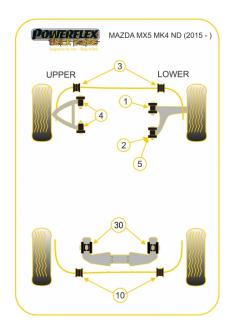

### FRONT LOWER ARM FRONT BUSH

Qty Per Car **2** Diagram Ref. **1** 

Part No. PFF36-601BLK

### FRONT LOWER ARM REAR BUSH

Qty Per Car 2 Diagram Ref. 2 Part No. PFF36-602BLK

#### FRONT ANTI ROLL BAR BUSH

Qty Per Car 2 Diagram Ref. 3 Part No. PFF36-603-22.7BLK

## FRONT UPPER ARM BUSH

Qty Per Car 4 Diagram Ref. 4 Part No. **PFF36-604BLK** 

### FRONT LOWER ARM REAR BUSH INSERT

Qty Per Car 2 Diagram Ref. 5 Part No. PFF36-605BLK

## **REAR ANTI ROLL BAR BUSH**

Qty Per Car 2

Diagram Ref. 10

Part No. **PFR36-610-11.1BLK** 

## **REAR DIFF MOUNT INSERT**

Qty Per Car 2

Diagram Ref. 30

Part No. PFR36-630BLK