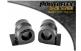

#### FRONT ANTI ROLL BAR MOUNTING BOLT BUSHES

Qty Per Car 2

Diagram Ref. 4

Part No. PFF80-408BLK