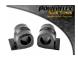

### FRONT ANTI ROLL BAR MOUNTING BUSH 19MM

Qty Per Car 2

Diagram Ref. 3

Part No. **PFF80-303-19BLK** 

#### FRONT ANTI ROLL BAR MOUNT 20MM

Qty Per Car **2** 

Diagram Ref. 3

Part No. PFF80-403-20BLK

# FRONT ANTI ROLL BAR MOUNT 22MM

Qty Per Car 2

Diagram Ref. 3

Part No. PFF80-403-22BLK

#### FRONT ANTI ROLL BAR MOUNT 24MM

Qty Per Car 2

Diagram Ref. 3

Part No. **PFF80-403-24BLK** 