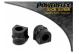

### FRONT ANTI ROLL BAR MOUNTING BUSH 19MM

Qty Per Car 2

Diagram Ref. 3

Part No. **PFF80-303-19BLK** 

#### FRONT ANTI ROLL BAR MOUNT 20MM

Qty Per Car **2** 

Diagram Ref. 3

Part No. PFF80-403-20BLK

# FRONT ANTI ROLL BAR MOUNT 22MM

Qty Per Car 2

Diagram Ref. 3

Part No. PFF80-403-22BLK

#### FRONT ANTI ROLL BAR MOUNT 24MM

Qty Per Car 2

Diagram Ref. 3

Part No. **PFF80-403-24BLK** 