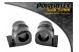

# FRONT ANTI ROLL BAR EYE BOLT BUSH 22MM

Qty Per Car 2

Diagram Ref. 5

Part No. **PFF80-409-22BLK** 

#### FRONT ANTI ROLL BAR EYE BOLT BUSH 24MM

Qty Per Car 2

Diagram Ref. 5

Part No. PFF80-409-24BLK