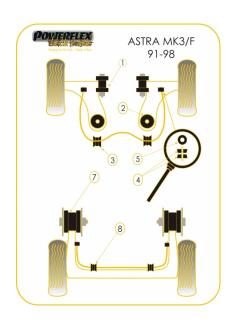

# **REAR ANTI ROLL BAR MOUNT (INNER) 15MM**

Qty Per Car 2

Diagram Ref. 8

Part No. PFR80-415-15BLK

# FRONT WISHBONE INNER BUSH (FRONT)

Qty Per Car 2

Diagram Ref. 1

Part No. PFF80-401BLK

# FRONT WISHBONE INNER BUSH (REAR)

Qty Per Car 2

Diagram Ref. 2

Part No. PFF80-402BLK

### FRONT ANTI ROLL BAR MOUNTING BUSH 19MM

Qty Per Car 2

Diagram Ref. 3

Part No. **PFF80-303-19BLK** 

#### FRONT ANTI ROLL BAR MOUNT 20MM

Qty Per Car **2** 

Diagram Ref. 3

Part No. PFF80-403-20BLK

# FRONT ANTI ROLL BAR MOUNT 22MM

Qty Per Car 2

Diagram Ref. 3

Part No. PFF80-403-22BLK

#### FRONT ANTI ROLL BAR MOUNT 24MM

Qty Per Car 2

Diagram Ref. 3

Part No. **PFF80-403-24BLK** 

#### FRONT ANTI ROLL BAR MOUNTING BOLT BUSHES

Qty Per Car 2

Diagram Ref. 4

Part No. PFF80-408BLK

# FRONT ANTI ROLL BAR EYE BOLT BUSH 22MM

Qty Per Car 2

Diagram Ref. 5

Part No. **PFF80-409-22BLK** 

#### FRONT ANTI ROLL BAR EYE BOLT BUSH 24MM

Qty Per Car 2

Diagram Ref. 5

Part No. PFF80-409-24BLK

# **REAR BEAM MOUNTING BUSH**

Qty Per Car 2

Diagram Ref. 7

Part No. PFR80-412BLK

# **REAR ANTI ROLL BAR MOUNT (INNER) 18MM**

Qty Per Car 2

Diagram Ref. 8

Part No. **PFR80-415-18BLK** 