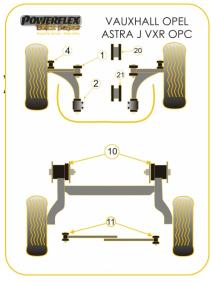

| PONERIE EX<br>Clark School<br>New York School        | FRONT ARM FRONT BUSH                |                        |                               |
|------------------------------------------------------|-------------------------------------|------------------------|-------------------------------|
| 888                                                  | Qty Per Car <b>2</b>                | Diagram Ref. <b>1</b>  | Part No. <b>PFF80-1401BLK</b> |
| POMERFLEX<br>Micro Pomer<br>Reference                | FRONT ARM REAR BUSH                 |                        |                               |
|                                                      | Qty Per Car <b>2</b>                | Diagram Ref. <b>2</b>  | Part No. <b>PFF80-1402BLK</b> |
|                                                      | HYPER STRUT TO LOWER ARM FRONT BUSH |                        |                               |
|                                                      | Qty Per Car 2                       | Diagram Ref. <b>4</b>  | Part No. <b>PFF80-1404BLK</b> |
|                                                      | POWERALIGN CAMBER BOLT KIT (12MM)   |                        |                               |
|                                                      | Qty Per Car <b>1</b>                | Diagram Ref.           | Part No. <b>PFA100-12</b>     |
|                                                      | REAR BEAM MOUNTING BUSH             |                        |                               |
|                                                      | Qty Per Car <b>2</b>                | Diagram Ref. <b>10</b> | Part No. <b>PFR80-1410BLK</b> |
| PONERCIEK<br>Glack Solite<br>Reducted and the second | REAR PANHARD ROD OUTER BUSH         |                        |                               |
|                                                      | Qty Per Car <b>2</b>                | Diagram Ref. <b>11</b> | Part No. <b>PFR80-1411BLK</b> |
| Powerrier                                            | FRONT ENGINE MOUNTING INSERT        |                        |                               |
|                                                      | Qty Per Car <b>1</b>                | Diagram Ref. 20        | Part No. <b>PFF80-1420BLK</b> |
|                                                      | REAR ENGINE MOUNTING INSERT         |                        |                               |
|                                                      | Qty Per Car <b>1</b>                | Diagram Ref. <b>21</b> | Part No. <b>PFF80-1421BLK</b> |