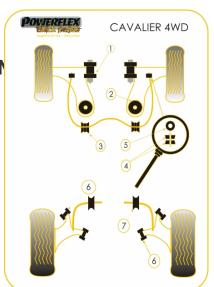

# CAVALIER/CALIBRA 4WD INC GSI WITH INDEPENSION, VECTRA A (1989-1995)

#### **REAR TRAILING ARM BUSH**

Qty Per Car 2 Diag

Diagram Ref. 6

Part No. PFR80-440BLK

## **REAR ANTI ROLL BAR MOUNT (INNER) 15MM**

Qty Per Car 2

Diagram Ref. 7

Part No. **PFR80-415-15BLK** 

#### FRONT WISHBONE INNER BUSH (FRONT)

Qty Per Car 2

Diagram Ref. 1

Part No. PFF80-401BLK

## FRONT WISHBONE INNER BUSH (REAR)

Qty Per Car 2 Diagram Ref. 2

Part No. PFF80-402BLK

#### FRONT ANTI ROLL BAR MOUNT 20MM

Qty Per Car 2 Diagram Ref. 3 Part No. PFF80-403-20BLK

# FRONT ANTI ROLL BAR MOUNT 22MM

Qty Per Car 2 Diagram Ref. 3 Part No. PFF80-403-22BLK

#### FRONT ANTI ROLL BAR MOUNT 24MM

Qty Per Car 2 Diagram Ref. 3

## FRONT ANTI ROLL BAR MOUNTING BOLT BUSHES

Qty Per Car 2 Diagram Ref. 4 Part No. PFF80-408BLK

Part No. PFF80-403-24BLK

## FRONT ANTI ROLL BAR EYE BOLT BUSH 22MM

Qty Per Car 2 Diagram Ref. 5 Part No. PFF80-409-22BLK

## FRONT ANTI ROLL BAR EYE BOLT BUSH 24MM

Qty Per Car 2 Diagram Ref. 5 Part No. PFF80-409-24BLK

#### **REAR TRAILING ARM BUSH**

Qty Per Car 2 Diagram Ref. 6 Part No. PFR80-440MLK-BLK

# **REAR ANTI ROLL BAR MOUNT (INNER) 18MM**

Qty Per Car 2 Diagram Ref. 7 Part No. PFR80-415-18BLK