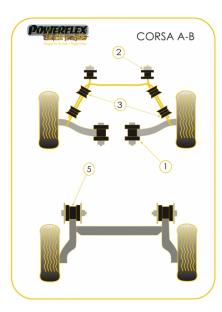

POWERALIGN CAMPER BOLT KIT (12MM)

In addition to the Black Series parts listed please check the Road Series website for other bushes suitable for this car such as engine or transmission mountings.

| CONTRACTOR OF STREET, STRE | POWERALIGN CAMBER BOLT KIT (12MM) |                       |                              |
|------------------------------------------------------------------------------------------------------------------------------------------------------------------------------------------------------------------------------------------------------------------------------------------------------------------------------------------------------------------------------------------------------------------------------------------------------------------------------------------------------------------------------------------------------------------------------------------------------------------------------------------------------------------------------------------------------------------------------------------------------------------------------------------------------------------------------------------------------------------------------------------------------------------------------------------------------------------------------------------------------------------------------------------------------------------------------------------------------------------------------------------------------------------------------------------------------------------------------------------------------------------------------------------------------------------------------------------------------------------------------------------------------------------------------------------------------------------------------------------------------------------------------------------------------------------------------------------------------------------------------------------------------------------------------------------------------------------------------------------------------------------------------------------------------------------------------------------------------------------------------------|-----------------------------------|-----------------------|------------------------------|
|                                                                                                                                                                                                                                                                                                                                                                                                                                                                                                                                                                                                                                                                                                                                                                                                                                                                                                                                                                                                                                                                                                                                                                                                                                                                                                                                                                                                                                                                                                                                                                                                                                                                                                                                                                                                                                                                                    | Qty Per Car 1                     | Diagram Ref.          | Part No. <b>PFA100-12</b>    |
| Powerces                                                                                                                                                                                                                                                                                                                                                                                                                                                                                                                                                                                                                                                                                                                                                                                                                                                                                                                                                                                                                                                                                                                                                                                                                                                                                                                                                                                                                                                                                                                                                                                                                                                                                                                                                                                                                                                                           | FRONT WISHBONE INNER BUSH         |                       |                              |
|                                                                                                                                                                                                                                                                                                                                                                                                                                                                                                                                                                                                                                                                                                                                                                                                                                                                                                                                                                                                                                                                                                                                                                                                                                                                                                                                                                                                                                                                                                                                                                                                                                                                                                                                                                                                                                                                                    | Qty Per Car <b>2</b>              | Diagram Ref. <b>1</b> | Part No. <b>PFF80-201BLK</b> |
| POWERCLEX                                                                                                                                                                                                                                                                                                                                                                                                                                                                                                                                                                                                                                                                                                                                                                                                                                                                                                                                                                                                                                                                                                                                                                                                                                                                                                                                                                                                                                                                                                                                                                                                                                                                                                                                                                                                                                                                          | FRONT TIE BAR TO CHASSIS          |                       |                              |
|                                                                                                                                                                                                                                                                                                                                                                                                                                                                                                                                                                                                                                                                                                                                                                                                                                                                                                                                                                                                                                                                                                                                                                                                                                                                                                                                                                                                                                                                                                                                                                                                                                                                                                                                                                                                                                                                                    | Qty Per Car <b>2</b>              | Diagram Ref. 2        | Part No. <b>PFF80-203BLK</b> |
| Powerter                                                                                                                                                                                                                                                                                                                                                                                                                                                                                                                                                                                                                                                                                                                                                                                                                                                                                                                                                                                                                                                                                                                                                                                                                                                                                                                                                                                                                                                                                                                                                                                                                                                                                                                                                                                                                                                                           | FRONT ANTI ROLL BAR MOUNTS        |                       |                              |
|                                                                                                                                                                                                                                                                                                                                                                                                                                                                                                                                                                                                                                                                                                                                                                                                                                                                                                                                                                                                                                                                                                                                                                                                                                                                                                                                                                                                                                                                                                                                                                                                                                                                                                                                                                                                                                                                                    | Qty Per Car <b>4</b>              | Diagram Ref. <b>3</b> | Part No. <b>PFF80-205BLK</b> |
| Poweren                                                                                                                                                                                                                                                                                                                                                                                                                                                                                                                                                                                                                                                                                                                                                                                                                                                                                                                                                                                                                                                                                                                                                                                                                                                                                                                                                                                                                                                                                                                                                                                                                                                                                                                                                                                                                                                                            | REAR BEAM MOUNTING BUSH           |                       |                              |
|                                                                                                                                                                                                                                                                                                                                                                                                                                                                                                                                                                                                                                                                                                                                                                                                                                                                                                                                                                                                                                                                                                                                                                                                                                                                                                                                                                                                                                                                                                                                                                                                                                                                                                                                                                                                                                                                                    | Qty Per Car <b>2</b>              | Diagram Ref. <b>5</b> | Part No. <b>PFR80-112BLK</b> |
|                                                                                                                                                                                                                                                                                                                                                                                                                                                                                                                                                                                                                                                                                                                                                                                                                                                                                                                                                                                                                                                                                                                                                                                                                                                                                                                                                                                                                                                                                                                                                                                                                                                                                                                                                                                                                                                                                    | BUMP STOP KIT                     |                       |                              |
|                                                                                                                                                                                                                                                                                                                                                                                                                                                                                                                                                                                                                                                                                                                                                                                                                                                                                                                                                                                                                                                                                                                                                                                                                                                                                                                                                                                                                                                                                                                                                                                                                                                                                                                                                                                                                                                                                    | Qty Per Car <b>1</b>              | Diagram Ref.          | Part No. <b>BS2002K</b>      |