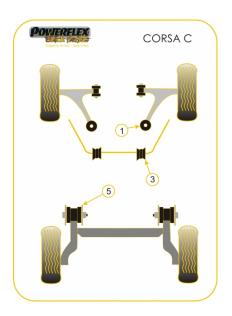

#### FRONT WISHBONE REAR BUSH

Qty Per Car 2 Diagram Ref. 1 Part No. PFF80-1001BLK

## FRONT WISHBONE FRONT BUSH

Qty Per Car 2 Diagram Ref. 2 Part No. **PFF80-1002BLK** 

#### **FRONT ANTI ROLL BAR BUSH 17MM**

Qty Per Car 2 Diagram Ref. 3 Part No. PFF80-1003-17BLK

## **FRONT ANTI ROLL BAR BUSH 18MM**

Qty Per Car 2 Diagram Ref. 3 Part No. PFF80-1003-18BLK

# **REAR BEAM MOUNTING BUSH**

Qty Per Car 2 Diagram Ref. 5 Part No. PFR80-1005BLK