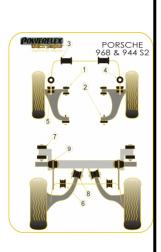

## Notes:

Front Wishbone Rear Bush on some vehicles have a D shaped bush with a flat for these use PFF57-303, for models with a round bush use PFF57-203

PFF57-205-21 is for the 968 M030 30mm Anti Roll Bars only. For all others use PFF57-206

|   | Bush description          | Quantity<br>Per Car | Diagram<br>Reference | Part<br>Number | Retail Price<br>Each |
|---|---------------------------|---------------------|----------------------|----------------|----------------------|
| 5 | Front Wishbone Front Bush | 2                   | 1                    | PFF57-101BLK   |                      |
|   | Front Wishbone Rear Bush  | 2                   | 2                    | PFF57-203BLK   |                      |

| F | Front Wishbone Rear Bush                         | 2 | 2 | PFF57-303BLK      |
|---|--------------------------------------------------|---|---|-------------------|
| 1 | ront Anti Roll Bar Bush 25.5mm                   | 2 | 3 | PFF57-204-25.5BLK |
| 1 | ront Anti Roll Bar Bush 26.8mm                   | 2 | 3 | PFF57-204-26.8BLK |
|   | ront Anti Roll Bar Bush 30mm                     | 2 | 3 | PFF57-204-30BLK   |
|   | Front Anti Roll Bar To Link Rod Bush,<br>21mm    | 2 | 4 | PFF57-205-21BLK   |
|   | Front Anti Roll Bar Link Rod To<br>Nishbone Bush | 2 | 5 | PFF57-210BLK      |
|   | Rear Anti Roll Bar Bush 18mm                     | 2 | 6 | PFF57-209-18BLK   |
|   | Rear Anti Roll Bar Bush 19mm                     | 2 | 6 | PFF57-209-19BLK   |
| F | Rear Anti Roll Bar Bush 20mm                     | 2 | 6 | PFF57-209-20BLK   |
|   | Rear Anti Roll Bar Bush 21mm                     | 2 | 6 | PFF57-209-21BLK   |
|   | Rear Axle Carrier Outer Mounting                 | 2 | 7 | PFR57-220BLK      |
| F | Rear Trailing Arm Inner Bush                     | 2 | 8 | PFR57-222BLK      |
| F | Rear Pivot Strut To Tube Bush                    | 2 | 9 | PFR57-223         |
|   |                                                  |   |   |                   |