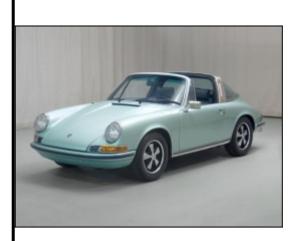

## PORSCHE - 911 CLASSIC (1965-1967)





## PRODUCT PRICING INFORMATION

The prices shown on our website are <u>per bush</u>. To get the total pack price you will need to multiple this price by the number of bushes per vehicle.

## Bush Price x Qty Per Car = Pack Price

In addition to the Black Series parts listed please check the Road Series website for other bushes suitable for this car such as engine or transmission mountings.

|       | Bush description                        | Quantity<br>Per Car | Diagram<br>Reference | Part<br>Number  |  |
|-------|-----------------------------------------|---------------------|----------------------|-----------------|--|
|       | Front Stabilizer Link Rod Bush          | 4                   | 3                    | PFF57-402BLK    |  |
| 6.0   | Steering Column Bearing Support<br>Bus