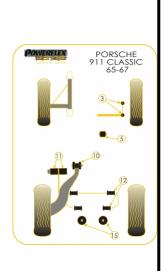

## PORSCHE - 911 CLASSIC (1965-1967)

|       | Bush description                        | Quantity<br>Per Car | Diagram<br>Reference | Part<br>Number  |  |
|-------|-----------------------------------------|---------------------|----------------------|-----------------|--|
|       | Front Stabilizer Link Rod Bush          | 4                   | 3                    | PFF57-402BLK    |  |
| 6.0   | Steering Column Bearing Support<br>Bush | 1                   | 5                    | PFF57-405BLK    |  |
| 5     | Rear Trailing Arm Inner Bush            | 2                   | 10                   | PFR57-410BLK    |  |
| ß     | Rear Trailing Arm Support Plate Bush    | 2                   | 11                   | PFR57-411BLK    |  |
| 435 g | Rear Anti Roll Bar Bush 16mm            | 4                   | 12                   | PFR57-412-16BLK |  |