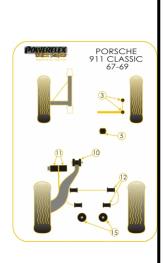

|     | Bush description                        | Quantity<br>Per Car | Diagram<br>Reference | Part<br>Number |  |
|-----|-----------------------------------------|---------------------|----------------------|----------------|--|
|     | Front Stabilizer Link Rod Bush          | 4                   | 3                    | PFF57-402BLK   |  |
| 0.0 | Steering Column Bearing Support<br>Bush | 1                   | 5                    | PFF57-405BLK   |  |
| 5   | Rear Trailing Arm Inner Bush            | 2                   | 10                   | PFR57-410BLK   |  |
| 3   | Rear Trailing Arm Support Plate Bush    | 2                   | 11                   | PFR57-409BLK   |  |

| Rear Anti Roll Bar Bush 16mm | 4 | 12 | PFR57-412-16BLK |
|------------------------------|---|----|-----------------|
| Engine/Gearbox Mount Bush    | 2 | 15 | PFR57-415BLK    |
|                              |   |    |                 |