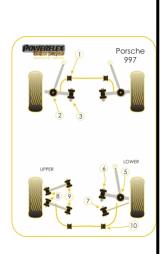

|                                                          | Quantity            | Diagram              | Part         |  |
|----------------------------------------------------------|---------------------|----------------------|--------------|--|
| Bush description                                         | Quantity<br>Per Car | Diagram<br>Reference | Number       |  |
| Front Track Control Arm Outer Bush,<br>Caster Adjustable | 2                   | 2                    | PFF57-802BLK |  |

|              | Front Track Control Arm Inner Bush,<br>Camber Adjustable<br>Sclick for fitting instructions | 2 | 3 | PFF57-801BLK |
|--------------|---------------------------------------------------------------------------------------------|---|---|--------------|
|              | Track Control Arm Outer Bush                                                                | 2 | 5 | PFF57-502BLK |
|              | Track Control Arm Inner Bush                                                                | 2 | 6 | PFF57-503BLK |
| S            | Rear Link Arm Inner Bush                                                                    | 2 | 7 | PFR57-507BLK |
|              | Rear Upper Link Arm Outer Bush                                                              | 4 | 8 | PFR57-508BLK |
| (CER         | Rear Upper Link Arm Outer Bush 2006 on                                                      | 4 | 8 | PFR57-509BLK |
| Cese<br>Cese | Rear Upper Link Arm Inner Bush                                                              | 4 | 9 | PFR57-509BLK |
|              |                                                                                             |   |   |              |