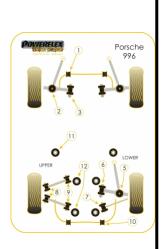

## <u>Notes</u>

Front inner track control arm inner bush (diagram position 3) can be replaced with either PFF57-503 non adjustable or PFF57-801 which gives on-car camber adjustment.

| Bush description                | Quantity<br>Per Car | Diagram<br>Reference | Part<br>Number    |  |
|---------------------------------|---------------------|----------------------|-------------------|--|
| Front Anti Roll Bar Bush 23.5mm | 2                   | 1                    | PFF57-501-23.5BLK |  |
| Track Control Arm Outer Bush    | 2                   | 2                    | PFF57-502BLK      |  |

| Track Control Arm Inner Bush                             | 2 | 3  | PFF57-503BLK    |  |
|----------------------------------------------------------|---|----|-----------------|--|
| Front Track Control Arm Inner Bush,<br>Camber Adjustable | 2 | 3  | PFF57-801BLK    |  |
| Track Control Arm Outer Bush                             | 2 | 5  | PFF57-502BLK    |  |
| Track Control Arm Inner Bush                             | 2 | 6  | PFF57-503BLK    |  |
| Rear Link Arm Inner Bush                                 | 2 | 7  | PFR57-507BLK    |  |
| Rear Upper Link Arm Outer Bush                           | 4 | 8  | PFR57-508BLK    |  |
| Rear Upper Link Arm Inner Bush                           | 4 | 9  | PFR57-509BLK    |  |
| Rear Anti Roll Bar Bush 19mm                             | 2 | 10 | PFR57-510-19BLK |  |
| Rear Anti Roll Bar Bush 20mm                             | 2 | 10 | PFR57-510-20BLK |  |
| Rear Anti Roll Bar Bush 21mm                             | 2 | 10 | PFR57-510-21BLK |  |
| Rear Subframe Front Bush                                 | 2 | 11 | PFR57-511BLK    |  |
| Rear Subframe Rear Bush                                  | 4 | 12 | PFR57-512BLK    |  |
|                                                          |   |    |                 |  |