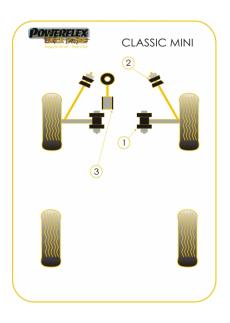

# FRONT TRACK CONTROL ARM INNER

Qty Per Car 2 Diagram Ref. 1

Part No. PFF63-101BLK

#### FRONT TIE BAR TO CHASSIS BUSH

Qty Per Car 2 Diagram Ref. 2 Part No. **PFF63-103BLK** 

### **ENGINE STABILISER BAR BUSH KIT**

Qty Per Car 1 Diagram Ref. 3 Part No. PFF63-105BLK