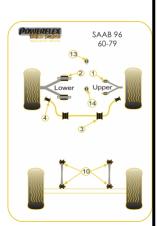

|     | Bush description                                 | Quantity<br>Per Car | Diagram<br>Reference | Part<br>Number    |
|-----|--------------------------------------------------|---------------------|----------------------|-------------------|
| 335 | Front Wishbone Upper Arm Bush                    | 4                   | 1                    | PFF66-401BLK      |
| 350 | Front Wishbone Lower Bush                        | 4                   | 2                    | PFF66-402BLK      |
|     | Front Anti Roll Bar Mounting Bush<br>12.7mm      | 2                   | 3                    | PFF66-406-12.7BLK |
| 30  | Front Anti Roll Bar To Wishbone<br>Mounting Bush | 2                   | 4                    | PFF66-407BLK      |
|     |                                                  |                     |                      |                   |

| Rear Trailing Arm Bush     | 4 | 10 | PFR66-414BLK |  |
|----------------------------|---|----|--------------|--|
| Engine Stay Mounting Bush  | 1 | 13 | PFF66-413BLK |  |
| Gearbox Stay Mounting Bush | 1 | 14 | PFF66-413BLK |  |
|                            |   |    |              |  |