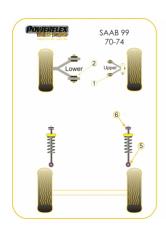

## SAAB - 99 (1970-1974)

|                          | Bush description              | Quantity<br>Per Car | Diagram<br>Reference | Part<br>Number |
|--------------------------|-------------------------------|---------------------|----------------------|----------------|
| <b>(</b>                 | Front Wishbone Upper Arm Bush | 4                   | 1                    | PFF66-401BLK   |
| (2)<br>(3)<br>(3)<br>(3) | Front Wishbone Lower Bush     | 4                   | 2                    | PFF66-402BLK   |
|                          |                               |                     |                      |                |