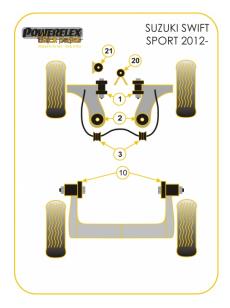

## SWIFT - SPORT (2010 - )

## Bush Price x Qty Per Car = Pack Price

Notes:

- PFF73-401G allows on-car Camber adjustment of +/- 1deg. Use PFF73-401 if no adjustment is required.
- PFF73-402G allows on-car Caster adjustment of +/- 0.33deg. Use PFF73-402 if no adjustment is required.
- PFF73-420 & PFF73-421 fits European Sport models only and are inserts which fit into the original bush.

## **GEARBOX MOUNT INSERT**

Qty Per Car 1

Diagram Ref. 21 Part No. PFF73-421BLK