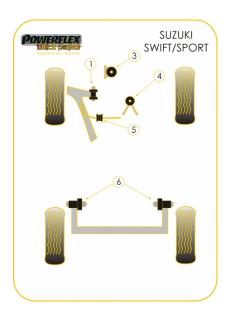

### FRONT LOWER WISHBONE FRONT BUSH

Qty Per Car 2

Diagram Ref. 1

Part No. PFF73-301BLK

#### **GEARBOX MOUNT FRONT BUSH INSERT**

Qty Per Car 1

Diagram Ref. 3

Part No. PFF73-303BLK

### **REAR ENGINE MOUNT BUSH INSERT**

Qty Per Car 1

Diagram Ref. 4

Part No. PFF73-304BLK

# FRONT ANTI ROLL BAR BUSH 21MM

Qty Per Car 2

Diagram Ref. 5

Part No. **PFF73-305-21BLK** 

# **REAR BEAM MOUNT BUSH**

Qty Per Car 2

Diagram Ref. 6

Part No. PFR73-306BLK