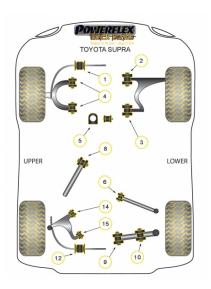

# FRONT ANTI ROLL BAR BUSH 29MM

Qty Per Car 2 Diagram Ref. 1

Part No. PFF76-601BLK

#### FRONT LOWER WISHBONE FRONT BUSH

Qty Per Car 2 Diagram Ref. 2 Part No. PFF76-602BLK

# FRONT LOWER WISHBONE REAR BUSH

Oty Per Car 2 Diagram Ref. 3 Part No. PFF76-603BLK

#### FRONT UPPER WISHBONE BUSH

Qty Per Car 4 Diagram Ref. 4 Part No. **PFF76-604BLK** 

#### STEERING RACK MOUNT BUSH KIT 50MM

Qty Per Car 1 Diagram Ref. 5 Part No. PFF76-605BLK

### STEERING RACK MOUNT BUSH KIT 47MM

Qty Per Car 1 Diagram Ref. 5 Part No. **PFF76-613BLK** 

# **REAR TOE ARM INNER BUSH**

Qty Per Car 2 Diagram Ref. 6 Part No. PFR76-606BLK

### **REAR TRAILING ARM FRONT BUSH**

Qty Per Car 2 Diagram Ref. 8 Part No. PFR76-608BLK

# **REAR TRACK CONTROL ARM INNER BUSH**

Qty Per Car 2

Diagram Ref. 9

Part No. PFR76-609BLK

# **REAR TRACK CONTROL ARM OUTER BUSH**

Qty Per Car 2

Diagram Ref. 10

Part No. PFR76-610BLK

# **REAR TRACK CONTROL ARM OUTER BUSH**

Qty Per Car 2

Diagram Ref. 10

Part No. PFR76-611BLK

# **REAR ANTI ROLL BAR BUSH 21MM**

Qty Per Car 2

Diagram Ref. 12

Part No. PFR76-612-21BLK

# **REAR ANTI ROLL BAR BUSH 22MM**

Qty Per Car 2

Diagram Ref. 12

Part No. PFR76-612BLK

# **REAR UPPER ARM FRONT BUSH**

Qty Per Car 2

Diagram Ref. 14

Part No. PFR76-614BLK

### **REAR UPPER ARM REAR BUSH**

Qty Per Car 2

Diagram Ref. 15

Part No. PFR76-615BLK