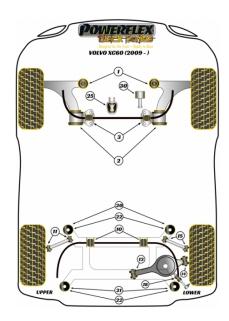

#### FRONT ARM FRONT BUSH

Qty Per Car 2 Diagram Ref. **01** 

POWERLEX

## FRONT ARM REAR BUSH

Qty Per Car 2 Diagram Ref. 2 Part No. **PFF19-1902BLK** 

#### FRONT ANTI ROLL BAR TO CHASSIS BUSH 22MM

Qty Per Car 2 Diagram Ref. 3 Part No. **PFF19-1603-22BLK** 

#### **REAR ANTI-ROLL BAR BUSH**

Qty Per Car 2 Diagram Ref. 10 Part No. PFR19-1910-20.3BLK

#### **REAR UPPER ARM BUSH**

Qty Per Car 4 Diagram Ref. 11 Part No. PFR19-1911BLK

#### **REAR LOWER ARM INNER BUSH**

Qty Per Car 2 Diagram Ref. 13 Part No. PFR19-1913BLK

#### **REAR LOWER ARM OUTER BUSH**

Qty Per Car 2 D

Diagram Ref. 14 Part No. PFR19-1914BLK

#### **REAR TOE LINK ARM BUSH**

Qty Per Car 4 Diagram Ref. 15 Part No. PFR19-1915BLK

#### **REAR ANTI ROLL BAR TO LINK ROD BUSH**

Qty Per Car 2 Diagram Ref. 18 Part No. PFR19-1918BLK

## **REAR SUBFRAME FRONT BUSH INSERTS**

Qty Per Car 2 Diagram Ref. 20 Part No. PFR19-1920BLK

#### **REAR SUBFRAME REAR BUSH INSERTS**

Qty Per Car 2 Diagram Ref. 21 Part No. PFR19-1921BLK

## **REAR SUBFRAME BUSH**

Qty Per Car 4 Diagram Ref. 22 Part No. PFR19-1922BLK

## **LOWER ENGINE MOUNT INSERT**

Qty Per Car 1 Diagram Ref. 25 Part No. PFF19-1925BLK

## **TORQUE ROD INSERT**

Qty Per Car 1 Diagram Ref. 30 Part No. PFF88-1030BLK