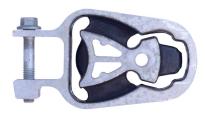

# PFF19-1925 FITS LOWER ENGINE MOUNT WITH THIS PROFILE ONLY

Part No. PFF19-1901BLK

In addition to the Black Series parts listed please check the Road Series website for other bushes suitable for this car such as engine or transmission mountings.

## **LOWER ENGINE MOUNT INSERT**

Qty Per Car 1 Diagram Ref. 25 Part No. PFF19-1925BLK