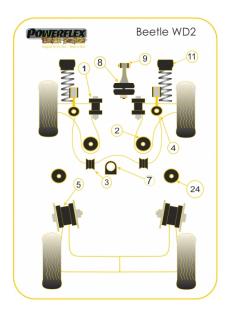

### FRONT WISHBONE FRONT BUSH

Qty Per Car 2 Diagram Ref. 1

Part No. PFF85-201BLK

### FRONT WISHBONE REAR BUSH

Qty Per Car 2 Diagram Ref. 2 Part No. PFF85-410BLK

## FRONT WISHBONE REAR BUSH (RACE USE)

Qty Per Car 2 Diagram Ref. 2 Part No. PFF85-414BLK

# FRONT ANTI ROLL BAR MOUNT 21MM

Qty Per Car 2 Diagram Ref. 3 Part No. PFF85-411-21BLK

### FRONT ANTI ROLL BAR MOUNT 23MM

Qty Per Car 2 Diagram Ref. 3 Part No. **PFF85-411-23BLK** 

### FRONT ANTI ROLL BAR LINK BUSH KIT

Qty Per Car 2 Diagram Ref. 4 Part No. PFF85-412BLK

# **REAR BEAM MOUNTING BUSH, 72.5MM**

Qty Per Car 2 Diagram Ref. 5 Part No. PFR85-415BLK

## **REAR BEAM MOUNTING BUSH, 69MM**

Qty Per Car 2 Diagram Ref. 5 Part No. PFR85-610BLK

### STEERING RACK MOUNT BUSH

Qty Per Car 1

Diagram Ref. 7

Part No. PFF85-416BLK

### FRONT ENGINE MOUNT DOG BONE

Qty Per Car 1

Diagram Ref. 8

Part No. PFF85-420BLK

### FRONT ENGINE MOUNT DOG BONE SMALL BUSH

Qty Per Car 1

Diagram Ref. 9

Part No. PFF85-505BLK

# FRONT STRUT TOP MOUNT BUSH

Qty Per Car 2

Diagram Ref. 11

Part No. PFF85-430BLK

### FRONT STRUT TOP MOUNT BUSH -10MM

Qty Per Car 2

Diagram Ref. 11

Part No. PFF85-431BLK

# FRONT SUBFRAME REAR BUSH

Qty Per Car 2

Diagram Ref. 24

Part No. PFF85-424BLK